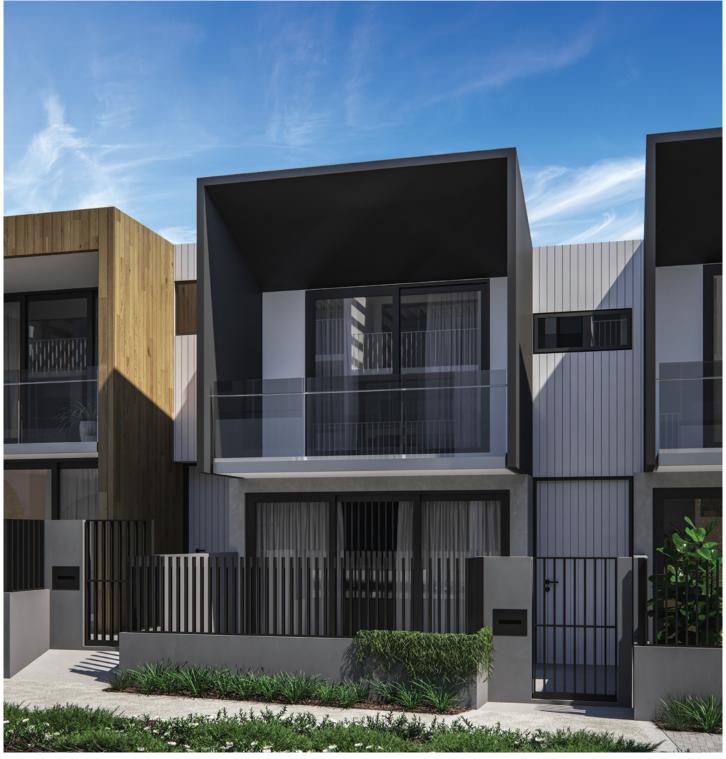

## TYPE K - LOTS 22, 23, 25, 26, 29 LANEWAY SOUTH

| Takad             | 100 772             |
|-------------------|---------------------|
| Balcony           | 8.04m <sup>2</sup>  |
| Outdoor Living    | 13.9m²              |
| Garage            | 32.89m <sup>2</sup> |
| Internal (First)  | 79.53m <sup>2</sup> |
| Internal (Ground) | 52.20m <sup>2</sup> |
|                   |                     |

| Total     | 189.77m <sup>2</sup> |
|-----------|----------------------|
| Land Area | 120m²                |

The information, images, artist's impressions, floor plans and areas are indicative only and no representation or warranty is made regarding there accuracy. Changes may be made to all aspects of the development in accordance with the seller's standard sale conditions. You should only rely on the terms of the standard sale conditions, the Building Contract conditions and the plans, specifications and quote schedule that form part of it (subject to the seller and Hamlen's rights to vary those plans and specifications). Final product may differ from that illustrated. Furniture shown on plan for illustration purposes only. Materials, colours and inclusions may vary. Purchasers must rely on their own enquiries and the contracts of sale. BLD LIC 100537.