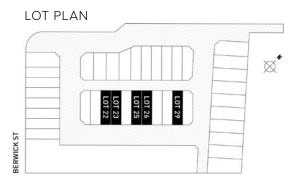

## TYPE K - LOTS 22, 23, 25, 26, 29 LANEWAY SOUTH

| Takad             | 100 772             |
|-------------------|---------------------|
| Balcony           | 8.04m <sup>2</sup>  |
| Outdoor Living    | 13.9m²              |
| Garage            | 32.89m <sup>2</sup> |
| Internal (First)  | 79.53m <sup>2</sup> |
| Internal (Ground) | 52.20m <sup>2</sup> |
|                   |                     |