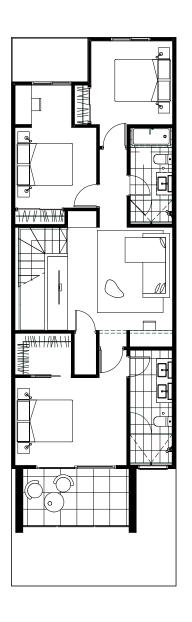

## TYPE K - LOTS 22, 23, 25, 26, 29 LANEWAY SOUTH

| Takad             | 100 772             |
|-------------------|---------------------|
| Balcony           | 8.04m <sup>2</sup>  |
| Outdoor Living    | 13.9m²              |
| Garage            | 32.89m <sup>2</sup> |
| Internal (First)  | 79.53m <sup>2</sup> |
| Internal (Ground) | 52.20m <sup>2</sup> |
|                   |                     |

| Total     | 189.77m <sup>2</sup> |
|-----------|----------------------|
| Land Area | 120m²                |

The information, images, artist's impressions, floor plans and areas are indicative only and no representation or warranty is made regarding there accuracy. Changes may be made to all aspects of the development in accordance with the seller's standard sale conditions. You should only rely on the terms of the standard sale conditions, the Building Contract conditions and the plans, specifications and quote schedule that form part of it (subject to the seller and Hamlen's rights to vary those plans and specifications). Final product may differ from that illustrated. Furniture shown on plan for illustration purposes only. Materials, colours and inclusions may vary. Purchasers must rely on their own enquiries and the contracts of sale. BLD LIC 100537.