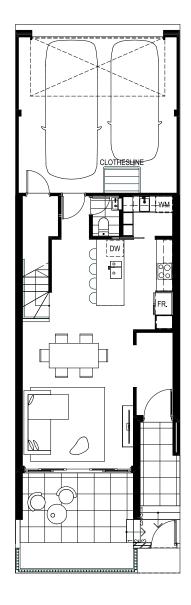

## TYPE K - LOTS 22, 23, 25, 26, 29 LANEWAY SOUTH

| Takad             | 100 772             |
|-------------------|---------------------|
| Balcony           | 8.04m <sup>2</sup>  |
| Outdoor Living    | 13.9m²              |
| Garage            | 32.89m <sup>2</sup> |
| Internal (First)  | 79.53m <sup>2</sup> |
| Internal (Ground) | 52.20m <sup>2</sup> |
|                   |                     |

| Total     | 189.77m <sup>2</sup> |
|-----------|----------------------|
| Land Area | 120m²                |

The information, images, artist's impressions, floor plans and areas are indicative only and no representation or warranty is made regarding there accuracy. Changes may be made to all aspects of the development in accordance with the seller's standard sale conditions. You should only rely on the terms of the standard sale conditions, the Building Contract conditions and the plans, specifications and quote schedule that form part of it (subject to the seller and Hamlen's rights to vary those plans and specifications). Final product may differ from that illustrated. Furniture shown on plan for illustration purposes only. Materials, colours and inclusions may vary. Purchasers must rely on their own enquiries and the contracts of sale. BLD LIC 100537.